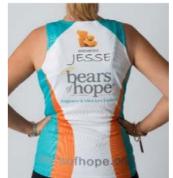

## Bears Of Hope Shirts & Caps

We would love all our supporters wearing Bears Of Hope shirts for their events. They are a real stand out in the crowd; helping us provide more awareness of our charity as well as the opportunity to acknowledge a precious baby.

**Unisex T-Shirt** 

Women's & Men's Singlet
Personalised

Children's T-Shirt

Non-Personalised

Caps